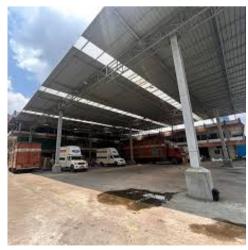

### Aluminium shed and shade fabrication

Our aluminium roofing sheets possess high insulating capabilities and can be used in the construction of factories, workshops, warehousing, garden buildings, garages, household cladding etc.