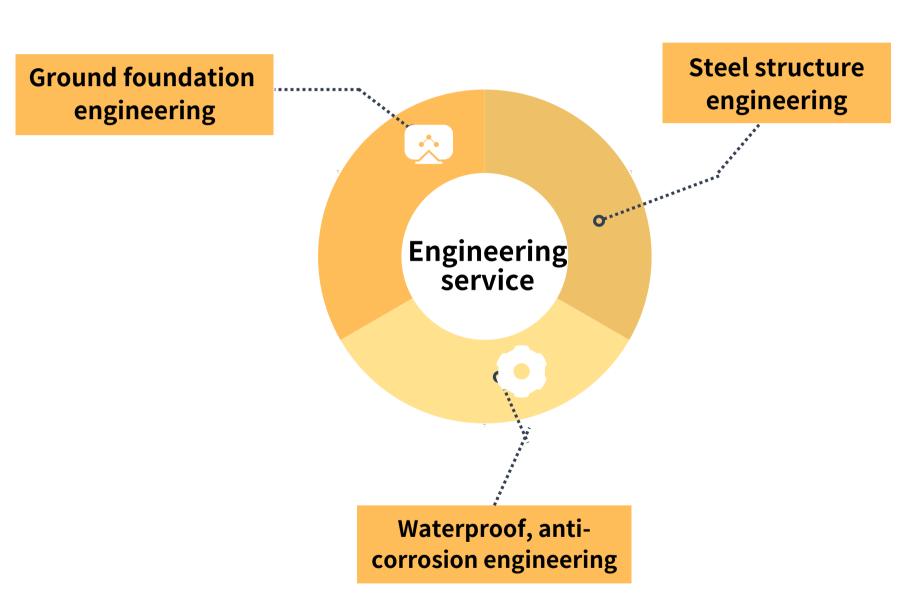

- ground foundation engineering
- steel structure engineering
- waterproof, anti-corrosion and insulation engineering